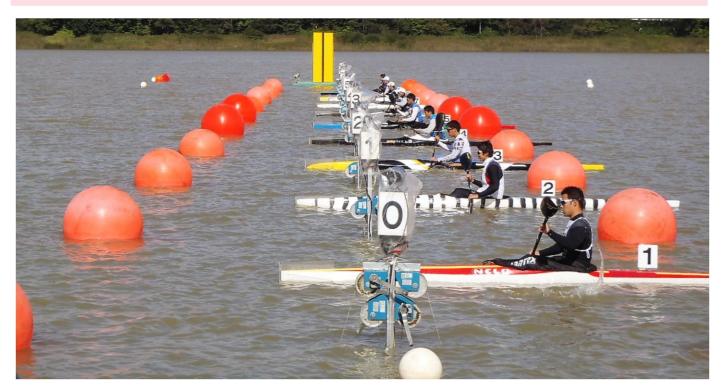

### **Automatic Starting System**

#### The Hikari Automatic Starting System

is approved as the official starting machine of the Japan Canoe Federation.

Since 2000, our starting system is has been used in most of the canoe sprint races in Japan. In 2015, our starting system was used in the Asian Canoe Sprint Championships.

#### **The Hikari Automatic Starting System**

uses an air hose system which is anchored with buoyancy, which has no effect on the vertical wire in the water.

The system can move to the 1000m, 500m and 200m start lines at any time without the need for diving.

Our starting machine is compatible with any race course which makes it easy to adjust everywhere.

Irrespective of the strength of the wind, or the water conditions, our system will continue to operate.