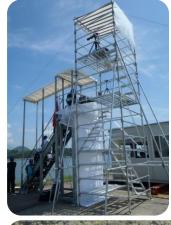

#### The Hikari Automatic Starting System

is approved as the official starting machine of the Japan Canoe Federation.

Since 2000, our starting system is has been used in most of the canoe sprint races in Japan. In 2015, our starting system was used in the Asian Canoe Sprint Championships.

#### **The Hikari Automatic Starting System**

uses an air hose system which is anchored with buoyancy, which has no effect on the vertical wire in the water.

The system can move to the 1000m, 500m and 200m start lines at any time without the need for diving.

Our starting machine is compatible with any race course which makes it easy to adjust everywhere.

Irrespective of the strength of the wind, or the water conditions, our system will continue to operate.