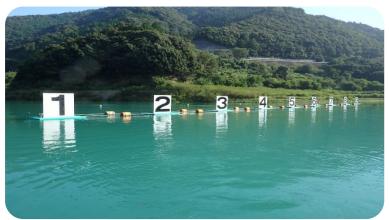

### Lane Marking System

#### The Hikari Lane Marking

**System** ensures that lanes are at right angles to the start line and parallel to each other. The system is available to arrange the course for kayaking up to 1000m, and for rowing up to 2000m by our professional engineering staff.