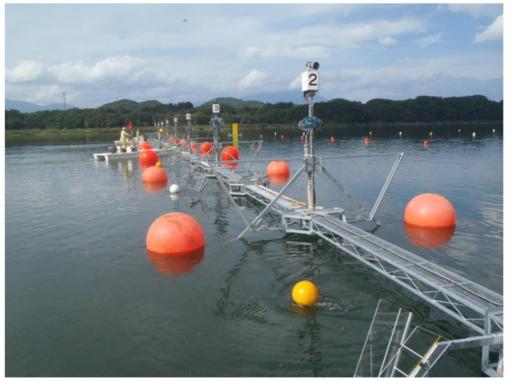

### Lane Marking System

#### The Hikari Lane Marking

**System** ensures that lanes are at right angles to the start line and parallel to each other. The system is available to arrange the course for kayaking up to 1000m, and for rowing up to 2000m by our professional engineering staff.