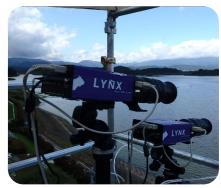

#### The Hikari Automatic Starting System

is approved as the official starting machine of the Japan Canoe Federation.

Since 2000, our starting system is has been used in most of the canoe sprint races in Japan. In 2015, our starting system was used in the Asian Canoe Sprint Championships.

#### **The Hikari Automatic Starting System**

uses an air hose system which is anchored with buoyancy, which has no effect on the vertical wire in the water.

The system can move to the 1000m, 500m and 200m start lines at any time without the need for diving.

Our starting machine is compatible with any race course which makes it easy to adjust everywhere.

Irrespective of the strength of the wind, or the water conditions, our system will continue to operate.