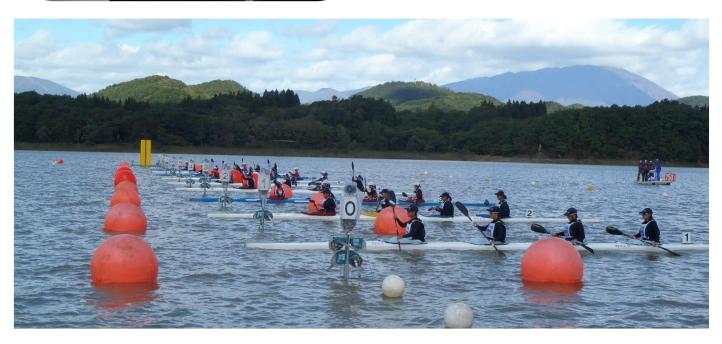

### **Automatic Starting System**

#### The Hikari Automatic Starting System

is approved as the official starting machine of the Japan Canoe Federation.

Since 2000, our starting system is has been used in most of the canoe sprint races in Japan. In 2015, our starting system was used in the Asian Canoe Sprint Championships.

#### **The Hikari Automatic Starting System**

uses an air hose system which is anchored with buoyancy, which has no effect on the vertical wire in the water.

The system can move to the 1000m, 500m and 200m start lines at any time without the need for diving.

Our starting machine is compatible with any race course which makes it easy to adjust everywhere.

Irrespective of the strength of the wind, or the water conditions, our system will continue to operate.