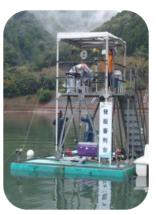

#### The Hikari Automatic Starting System

is approved as the official starting machine of the Japan Canoe Federation.

Since 2000, our starting system is has been used in most of the canoe sprint races in Japan. In 2015, our starting system was used in the Asian Canoe Sprint Championships.

#### **The Hikari Automatic Starting System**

uses an air hose system which is anchored with buoyancy, which has no effect on the vertical wire in the water.

The system can move to the 1000m, 500m and 200m start lines at any time without the need for diving.

Our starting machine is compatible with any race course which makes it easy to adjust everywhere.

Irrespective of the strength of the wind, or the water conditions, our system will continue to operate.