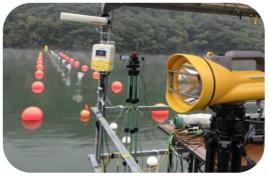

#### Time Keeping System

**The Hikari Time Keeping System** is approved as the official time keeping system of the Japan Canoe Federation. The system is used in most canoe sprint races in Japan.

We can supply all equipment needed for races.

Starting System (Wireless signal)
Camera system for starting system
Photo finish system
Software for competition organizing system
Multi reaction timer
Results and reports system
Live system
Lane draws and start list system