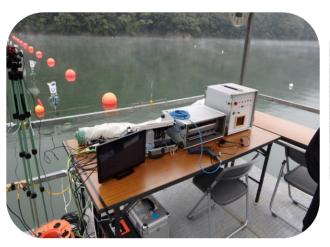

#### Time Keeping System

**The Hikari Time Keeping System** is approved as the official time keeping system of the Japan Canoe Federation. The system is used in most canoe sprint races in Japan.

We can supply all equipment needed for races.

Starting System (Wireless signal)
Camera system for starting system
Photo finish system
Software for competition organizing system
Multi reaction timer
Results and reports system
Live system
Lane draws and start list system