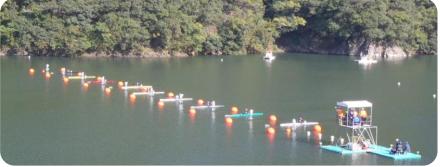

### Lane Marking System

#### The Hikari Lane Marking

**System** ensures that lanes are at right angles to the start line and parallel to each other. The system is available to arrange the course for kayaking up to 1000m, and for rowing up to 2000m by our professional engineering staff.