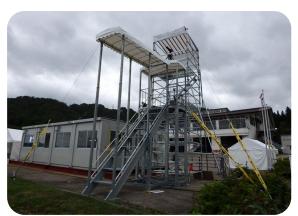

#### The Hikari Automatic Starting System

is approved as the official starting machine of the Japan Canoe Federation.

Since 2000, our starting system is has been used in most of the canoe sprint races in Japan. In 2015, our starting system was used in the Asian Canoe Sprint Championships.

#### **The Hikari Automatic Starting System**

uses an air hose system which is anchored with buoyancy, which has no effect on the vertical wire in the water.

The system can move to the 1000m, 500m and 200m start lines at any time without the need for diving.

Our starting machine is compatible with any race course which makes it easy to adjust everywhere.

Irrespective of the strength of the wind, or the water conditions, our system will continue to operate.