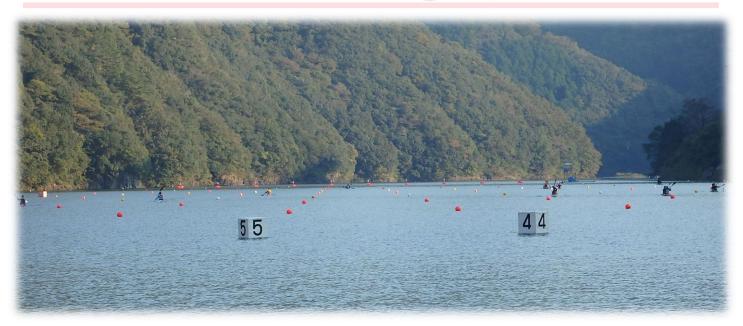

### Lane Marking System

#### The Hikari Lane Marking

**System** ensures that lanes are at right angles to the start line and parallel to each other. The system is available to arrange the course for kayaking up to 1000m, and for rowing up to 2000m by our professional engineering staff.