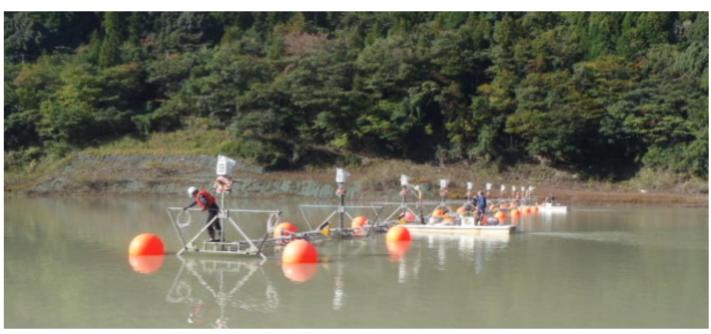

### Lane Marking System

#### The Hikari Lane Marking

**System** ensures that lanes are at right angles to the start line and parallel to each other. The system is available to arrange the course for kayaking up to 1000m, and for rowing up to 2000m by our professional engineering staff.