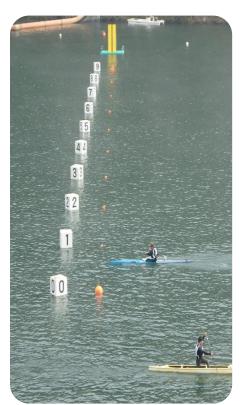

### Lane Marking System

#### The Hikari Lane Marking

**System** ensures that lanes are at right angles to the start line and parallel to each other. The system is available to arrange the course for kayaking up to 1000m, and for rowing up to 2000m by our professional engineering staff.