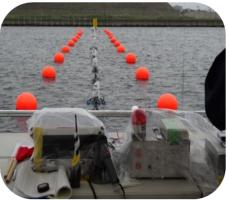

### Lane Marking System

#### The Hikari Lane Marking

**System** ensures that lanes are at right angles to the start line and parallel to each other. The system is available to arrange the course for kayaking up to 1000m, and for rowing up to 2000m by our professional engineering staff.