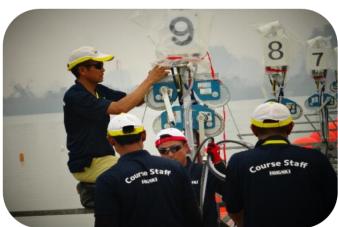

### Lane Marking System

#### The Hikari Lane Marking

**System** ensures that lanes are at right angles to the start line and parallel to each other. The system is available to arrange the course for kayaking up to 1000m, and for rowing up to 2000m by our professional engineering staff.